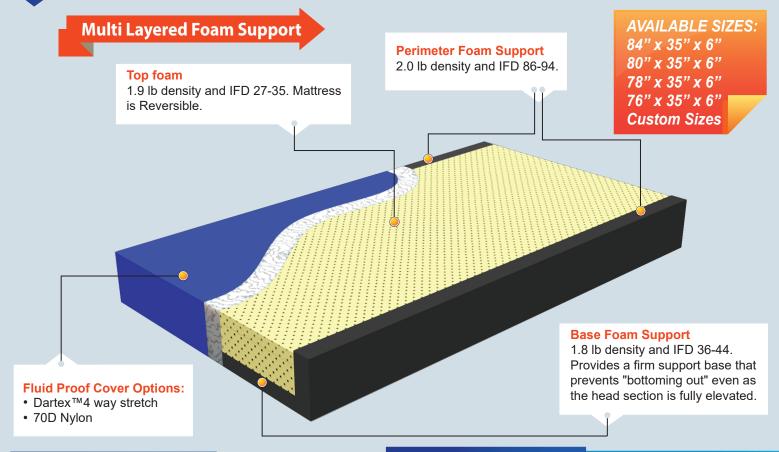

# STANDARD MATTRESS COVER

Durable, snug fitting low denier 70D Nylon is soft, moisture vapor permeable, and resistant to staining with low slip vinyl bottom cover. Will not allow fluids to pass through and can be easily cleaned with standard hospital cleaning products. 100% 70D Nylon, no butyl backing.

#### **OPTIONAL MATTRESS COVER**

Dartex™ 4 way Stretch Pressure Reducing fabrics are the world leader in healthcare fabrics. Dartex™ fabrics are engineered to provide the best in MVT, pressure management, abrasion and tear resistance while maintaining optimal performance throughout the entire lifespan of the product.

# SAFETY, COMFORT & DURABILITY

The SolaCare Psychiatric Symmetry Mattress is specifically engineered to provide lasting optimum performance w/ the highest quality pressure reducing materials.

Comfort, Safety, Durability and Budget is addressed. Fluid-proof Dartex™ or 70D Nylon fabric covers.