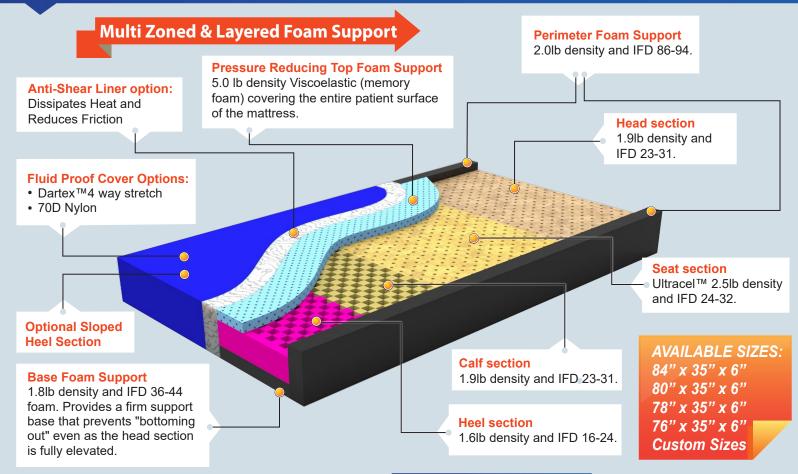

# **OPTIONAL MATTRESS COVER**

Dartex<sup>™</sup> 4 way Stretchable Pressure Reducing Fabrics are the world leader in Healthcare fabrics. Dartex<sup>™</sup> fabrics are engineered to provide the best in MVT, pressure management, abrasion and tear resistance while maintaining optimal performance throughout the entire lifespan of the product.

#### SAFETY. COMFORT & DURABLE

The SolaCare Memory Flex 5.0 is specifically engineered for lasting optimum performance by using better pressure reducing materials. Comfort, safety and durability is enhanced by the: 3 Layer, 4 Zone design (including the top 5lb memory foam layer), Firm internal foam side rails, Anti-shear Liner and Dartex™ fabric cover. Sloped Heel section and other options available. The Memory Flex 5.0 accommodates patients up to 550 lbs and is Latex Free.