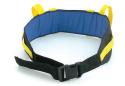

# **Lift Belt**

Easy to use lift belt is designed to fit any waist size by simply adjusting and securing the belt. The individual can be moved comfortably and easily with either of the vertical or horizontal handles. Lined and widened back section for extra comfort and support.

Lift Belt, Size: Small 22" to 30" waist Lift Belt, Size: Medium 31" to 39" waist Lift Belt, Size: Large 40" to 48" waist

Lift Belt, Size: X-Large 49" to 60" waist

LBS223000 LBM313900

LBL404800

LBX496000