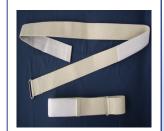

# **Gait Belt**

Gait Belt made from Natural webbing. Metal 'D" ring with hook and loop for quick closure. Full 1 year warranty.

Gait Belt, Size Small

Gait Belt, Size Medium

Gait Belt, Size Large Gait Belt, Size X-Large

Gait Belt, Size XX-Large

GBS38002 GBS47002 GBS55002 GBS65002

GBS100002