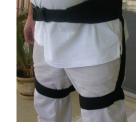

#### Lift Belt w/ leg support

The lift belt with leg support reduces the pressure or strain of lifting from around the waist and evenly distributes the pressure through the legs and waist for a more comfortable lift.

Easy to use lift belt is designed to fit any waist and leg size by simply adjusting and securing the belt and leg straps. The individual can be moved comfortably and easily with either of the vertical or horizontal handles. Lined and widened back section for extra comfort and support.

Lift Belt w/ leg support, Size: Small 22" to 30" waist

Lift Belt w/ leg support, Size: Medium 31" to 39" waist

Lift Belt w/ leg support, Size: Large 40" to 48" waist

Lift Belt w/ leg support, Size: X-Large 49" to 60" waist